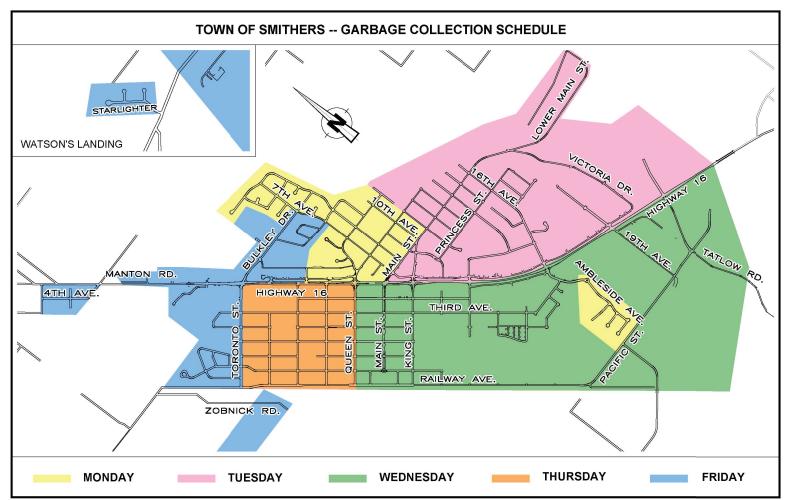

## Download the Recycle Coach App for information regarding:

- Town of Smithers collection calendar
- What goes where? A material look-up tool
- Drop-off locations for non-cart items